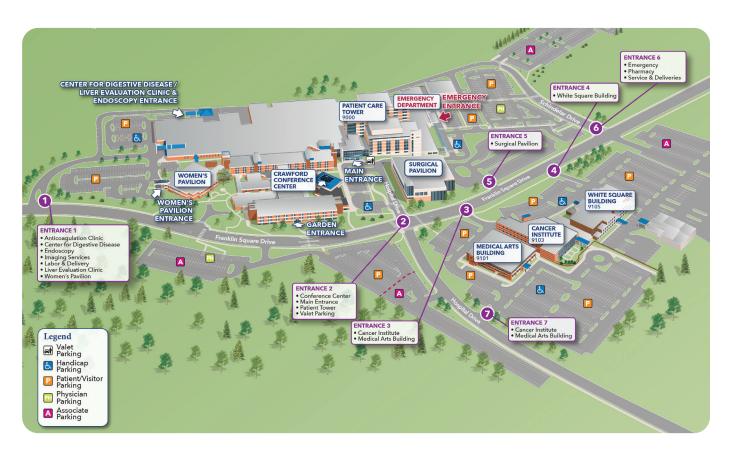

### **Parking**

Paid visitor parking program at the gated lots of Entrance 1, 5 and across the street from the Garden Entrance. Pay with cash or credit card at the pay station kiosks located in the lobbies of Entrances 1, 2, and 5. Visitors can also pay by credit card at the gate. Handicap parking spaces are available in front of Entrances 1, 2, 5, and 6.

## **Valet parking** (located at Entrance 2)

Monday - Friday: 9 a.m. to 5 p.m. (After 5 p.m., please visit the Security office, or call 443-777-7242 to retrieve your vehicle.)

Valet Fee: \$7

#### **Entrances**

Entrance 1: Center for Digestive Disease, Endoscopy Suite, Liver Evaluation Clinic, and Women's Pavilion

Entrance 2: Main Entrance: Patient Tower

Entrance 3: Cancer Institute

Entrance 4: White Square Building

Entrance 5: Surgical Pavilion

Entrance 6: Emergency Department Entrance 7: Medical Arts Building